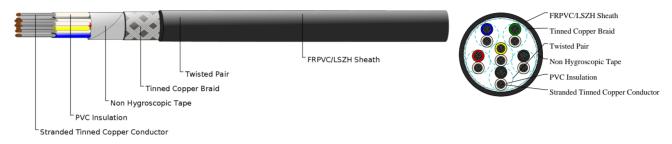

# CABLE CONSTRUCTION

Conductors: Class 5 stranded tinned copper Insulation: Coloured PVC Cabling Element: Pairs Core wrapping (optional): Plastic tape(s) with overlapping Screen: Tinned copper braid for electrostatic protection Sheath: Black FRPVC compound. LSZH option can be offered upon request

#### DIMENSION AND PARAMETERS

| No. of Pairs | Nominal<br>Cross-<br>sectional<br>Area | No./Nominal<br>Diameter<br>of Strands | Nominal<br>Diameter<br>over<br>Insulation | Nominal<br>Sheath<br>Thickness | Nom.<br>Overall<br>Diameter | Approx.<br>Weight | max.<br>conductor<br>resistance |
|--------------|----------------------------------------|---------------------------------------|-------------------------------------------|--------------------------------|-----------------------------|-------------------|---------------------------------|
|              | mm²                                    | no./mm                                | mm                                        | mm                             | mm                          | kg/km             | Ω/km                            |
| 6            | 1                                      | 32/0.2                                | 2.09                                      | 0.7                            | 13.5                        | 276               | 20.1                            |